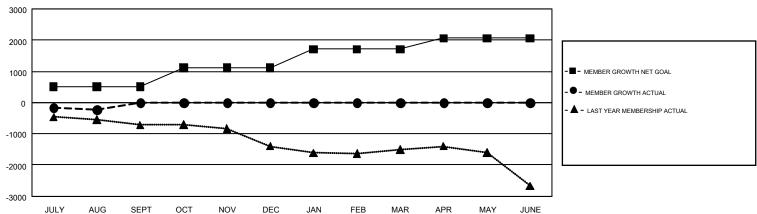

## GOALS AND ACTUAL MEMBERS CUMULATIVE

| DROPPED CLUBS: 12           |     | 327 CLUBS OF 1,390 ADDED 1 OR | GENDER DISTRIBUTION             |                 |       |
|-----------------------------|-----|-------------------------------|---------------------------------|-----------------|-------|
|                             |     | MORE NEW MEMBERS              | MALE                            | 23,152 (62.21%) |       |
|                             |     |                               | FEMALE                          | 14,062 (37.79%) |       |
| DROPPED MEMBERS             |     |                               |                                 |                 |       |
| DECEASED                    | 75  | CLICK HERE FOR CUMULATIVE     | TOTAL FAMILY UNIT MEMBERS       |                 | 7,645 |
| CLUB CANCELLED 22 OTHER 844 |     | MEMBERSHIP DATA               | FAMILY MEMBERS PAYING HALF DUES |                 |       |
|                             |     |                               |                                 |                 | 3,961 |
| TOTAL                       | 941 |                               |                                 |                 |       |

## GMT Constitutional Area 1, Group H

GMT: HOWARD HUDSON

REPORT DOES NOT INCLUDE CLUBS IN UNDISTRICTED AREAS.

| Clubs         |               |             |               | Members               |                           |                         |                                                    |  |
|---------------|---------------|-------------|---------------|-----------------------|---------------------------|-------------------------|----------------------------------------------------|--|
|               | RESULTS FO    | R 2018-2019 |               | RESULTS FOR 2018-2019 |                           |                         |                                                    |  |
| QUARTER       | NEW CLUB GOAL | NEW CLUBS   | DROPPED CLUBS | QUARTER               | MEMBER GROWTH NET<br>GOAL | MEMBER GROWTH<br>ACTUAL | DROPPED<br>MEMBERS ACTUAL<br>(including transfers) |  |
| JULY/AUG/SEPT | 16            | 2           | 12            | JULY/AUG/SEPT         | 507                       | 885                     | 943                                                |  |
| OCT/NOV/DEC   | 21            | 0           | 0             | OCT/NOV/DEC           | 607                       | 0                       | 0                                                  |  |
| JAN/FEB/MAR   | 18            | 0           | 0             | JAN/FEB/MAR           | 594                       | 0                       | 0                                                  |  |
| APR/MAY/JUNE  | 12            | 0           | 0             | APR/MAY/JUNE          | 350                       | 0                       | 0                                                  |  |