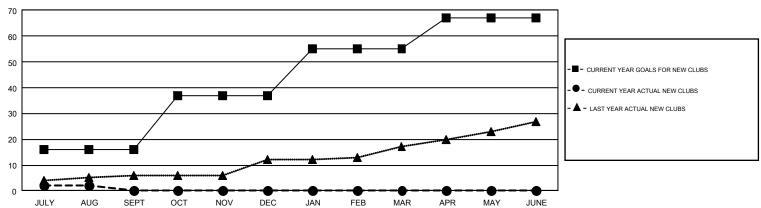

## GOALS AND ACTUAL NEW CLUBS CUMULATIVE

## GMT Constitutional Area 1, Group H

GMT: HOWARD HUDSON

REPORT DOES NOT INCLUDE CLUBS IN UNDISTRICTED AREAS.

| Clubs         |               |             |               | Members               |                           |                         |                                                    |  |
|---------------|---------------|-------------|---------------|-----------------------|---------------------------|-------------------------|----------------------------------------------------|--|
|               | RESULTS FO    | R 2018-2019 |               | RESULTS FOR 2018-2019 |                           |                         |                                                    |  |
| QUARTER       | NEW CLUB GOAL | NEW CLUBS   | DROPPED CLUBS | QUARTER               | MEMBER GROWTH NET<br>GOAL | MEMBER GROWTH<br>ACTUAL | DROPPED<br>MEMBERS ACTUAL<br>(including transfers) |  |
| JULY/AUG/SEPT | 16            | 2           | 12            | JULY/AUG/SEPT         | 507                       | 885                     | 943                                                |  |
| OCT/NOV/DEC   | 21            | 0           | 0             | OCT/NOV/DEC           | 607                       | 0                       | 0                                                  |  |
| JAN/FEB/MAR   | 18            | 0           | 0             | JAN/FEB/MAR           | 594                       | 0                       | 0                                                  |  |
| APR/MAY/JUNE  | 12            | 0           | 0             | APR/MAY/JUNE          | 350                       | 0                       | 0                                                  |  |